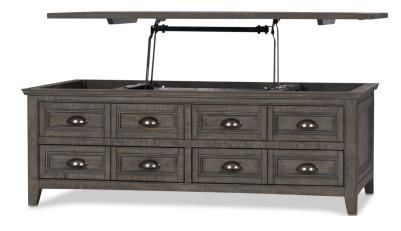

# PARKER LIVING ROOM COLLECTION

| PRODUCT                              | CODE   | MEASUREMENTS               | PRICE    |
|--------------------------------------|--------|----------------------------|----------|
| Coffee Table Lift Top<br>-Heron Grey | 145627 | 50"W x 28"D x 18.75-27.5"H | \$999.00 |
| Console Table -Heron<br>Grey         | 145628 | 50"W x 16"D x 29.25"H      | \$599.00 |
| SideTable -Heron Grey                | 145624 | 20"W x 26"D x 24.25"H      | \$449.00 |

Lift-Top Coffee Table

### **CONSTRUCTION MATERIALS**

Solid pine with engineered wood Metal hardware Full-extension ball bearing glides on drawers Features a lift up table top