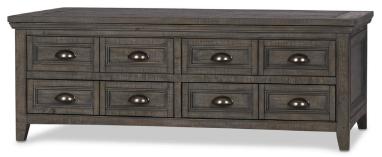

# PARKER LIVING ROOM COLLECTION

| PRODUCT                              | CODE   | MEASUREMENTS               | PRICE    |
|--------------------------------------|--------|----------------------------|----------|
| Coffee Table Lift Top<br>-Heron Grey | 145627 | 50"W x 28"D x 18.75-27.5"H | \$999.00 |
| Console Table -Heron<br>Grey         | 145628 | 50"W x 16"D x 29.25"H      | \$599.00 |
| SideTable -Heron Grey                | 145624 | 20"W x 26"D x 24.25"H      | \$449.00 |

Lift-Top Coffee Table