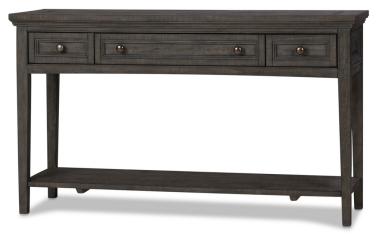

# PARKER LIVING ROOM COLLECTION

| PRODUCT                              | CODE   | MEASUREMENTS               | PRICE    |
|--------------------------------------|--------|----------------------------|----------|
| Coffee Table Lift Top<br>-Heron Grey | 145627 | 50"W x 28"D x 18.75-27.5"H | \$999.00 |
| Console Table -Heron<br>Grey         | 145628 | 50"W x 16"D x 29.25"H      | \$599.00 |
| SideTable -Heron Grey                | 145624 | 20"W x 26"D x 24.25"H      | \$449.00 |

Side Table